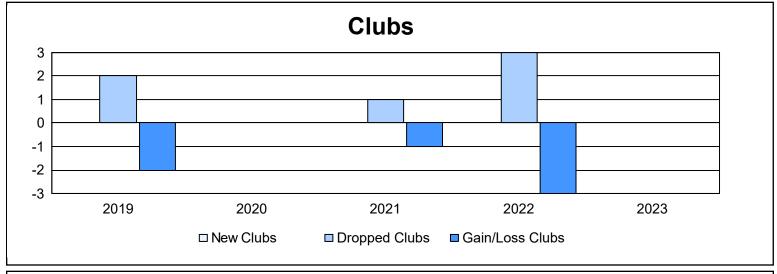

District 25 B As of June 2023 Cumulative

| Year      | New<br>Clubs | Dropped<br>Clubs | Gain/<br>Loss<br>Clubs | New<br>Members | Charter<br>Members | Reinstate<br>Members | Transfer<br>Members | Total<br>Member<br>Added | Total<br>Members<br>Dropped | Gain/<br>Loss<br>Members |
|-----------|--------------|------------------|------------------------|----------------|--------------------|----------------------|---------------------|--------------------------|-----------------------------|--------------------------|
| 2018-2019 | 0            | 2                | -2                     | 102            | 2                  | 4                    | 5                   | 113                      | 141                         | -28                      |
| 2019-2020 | 0            | 0                | 0                      | 46             | 0                  | 9                    | 6                   | 61                       | 130                         | -69                      |
| 2020-2021 | 0            | 1                | -1                     | 53             | 0                  | 7                    | 17                  | 77                       | 176                         | -99                      |
| 2021-2022 | 0            | 3                | -3                     | 78             | 1                  | 60                   | 2                   | 141                      | 193                         | -52                      |
| 2022-2023 | 0            | 0                | 0                      | 55             | 0                  | 46                   | 1                   | 102                      | 95                          | 7                        |
| Average   | 0            | 1                | -1                     | 67             | 1                  | 25                   | 6                   | 99                       | 147                         | -48                      |